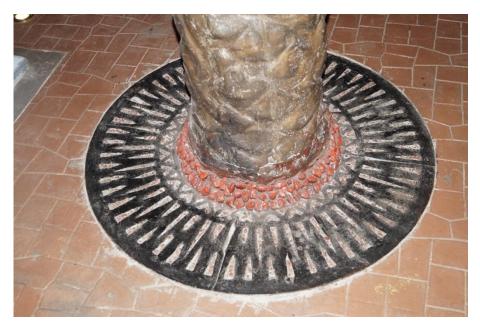

el No: RICP307



## 2. <u>PARK BENCHES</u>

# 2.1. Garden Bench with Designer Sides and Iron Planks

• Model No: RICB101



### 2.2. Park Bench with Fiber Planks

• Model No: RICB102





# 2.3. Garden Bench with Decorative Sides and Iron Planks

• Model No: RICB103



# 2.4. Park Bench with Connected Bottom and Iron Planks

• Model No: RICB104



## 2.5. Heavy Design Bench with Connected Bottom

• Model No: RICB105



## 3. CASTED ALUMINUM FURNITURE

#### 3.1. Casted Aluminum Table and Chair

• Model No: RICF251



## 3.2. Aluminum Garden Furniture

• Model No: RICF252



## 4. CAST IRON GRILLS

## 4.1. Fencing Grill

• Model No: RICG601



### 4.2. Staircase Grill

• Model No: RICG602



## 4.3. Heavy Staircase Grill

• Model No: RICG603



## 4.4. Palm Tree Grill

• Model No: RICG604





## 4.6. Portable Cast Iron Grill

• Model No: RICG606



## 5. <u>Cast Iron Manhole Covers</u>

### 5.1. Designer Manhole Cover

• Model No: RICM701





## 6. <u>Cast Iron and Aluminum Signage</u>

#### 6.1. Aluminum Signage

• Model No: RICN801



#### 6.2. Cast Iron Pole with Signage

• Model No: RICN802



# <u>Sites Beautified after Installation of</u> <u>our Products</u>