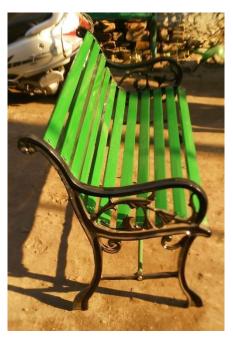

# 2.1. Garden Bench with Designer Sides and Iron Planks

• Model No: RICB101

# 2.3. Garden Bench with Decorative Sides and Iron Planks

• Model No: RICB103

# 2.4. Park Bench with Connected Bottom and Iron Planks

• Model No: RICB104

## 2.5. Heavy Design Bench with Connected Bottom

• Model No: RICB105