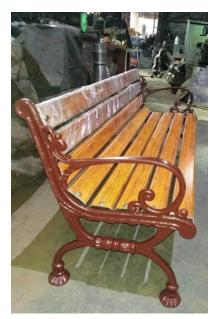

# 2.1. Garden Bench with Designer Sides and Iron Planks

• Model No: RICB101

# 2.3. Garden Bench with Decorative Sides and Iron Planks

• Model No: RICB103

# 2.4. Park Bench with Connected Bottom and Iron Planks

• Model No: RICB104

## 2.5. Heavy Design Bench with Connected Bottom

• Model No: RICB105