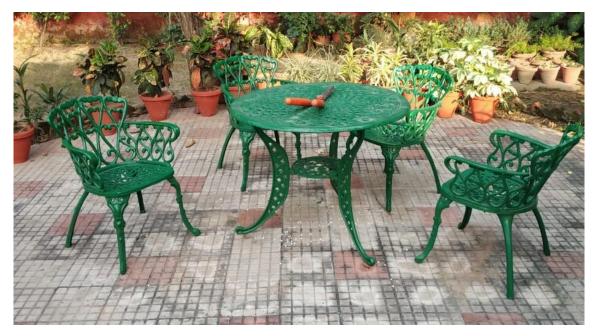

.** Heavy Cast Iron Electric Pole with Clock and Four Arms

• Model No: RICP305



#### **1.6.** High Mast Electric Pole with Three Arms

• Model No: RICP306



# **1.7. Designer Electric Pole with Ambient Lights**

• Model No: RICP307



## 2. <u>PARK BENCHES</u>

# 2.1. Garden Bench with Designer Sides and Iron Planks

• Model No: RICB101



### 2.2. Park Bench with Fiber Planks

• Model No: RICB102





# 2.3. Garden Bench with Decorative Sides and Iron Planks

• Model No: RICB103



# 2.4. Park Bench with Connected Bottom and Iron Planks

• Model No: RICB104



## 2.5. Heavy Design Bench with Connected Bottom

• Model No: RICB105



## 3. CASTED ALUMINUM FURNITURE

#### 3.1. Casted Aluminum Table and Chair

• Model No: RICF251



## 3.2. Aluminum Garden Furniture

• Model No: RICF252



## 4. CAST IRON GRILLS

## 4.1. Fencing Grill

• Model No: RICG601



### 4.2. Staircase Grill

• Model No: RICG602



## 4.3. Heavy Staircase Grill

• Model No: RICG603



## 4.4. Palm Tree Grill

• Model No: RICG604





## 4.6. Portable Cast Iron Grill

• Model No: RICG606



## 5. <u>Cast Iron Manhole Covers</u>

### 5.1. Designer Manhole Cover

• Model No: RICM701





## 6. <u>Cast Iron and Aluminum Signage</u>

#### 6.1. Aluminum Signage

• Model No: RICN801



#### 6.2. Cast Iron Pole with Signage

• Model No: RICN802



# <u>Sites Beautified after Installation of</u> <u>our Products</u>