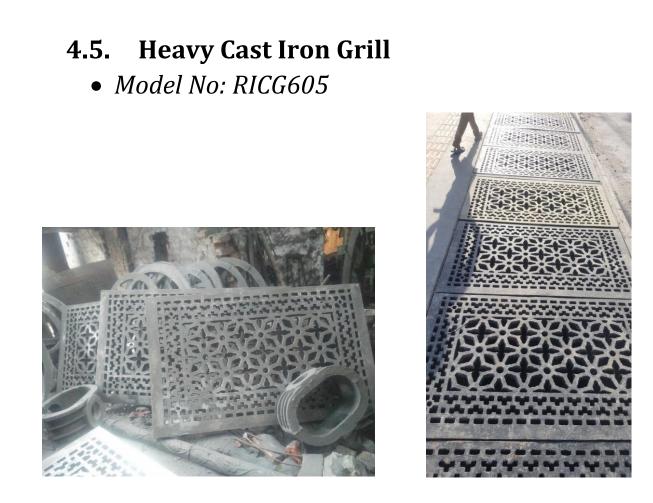

No: RICP307



## 2. <u>PARK BENCHES</u>

# 2.1. Garden Bench with Designer Sides and Iron Planks

• Model No: RICB101



### 2.2. Park Bench with Fiber Planks

• Model No: RICB102





# 2.3. Garden Bench with Decorative Sides and Iron Planks

• Model No: RICB103



# 2.4. Park Bench with Connected Bottom and Iron Planks

• Model No: RICB104



## 2.5. Heavy Design Bench with Connected Bottom

• Model No: RICB105



## 3. CASTED ALUMINUM FURNITURE

#### 3.1. Casted Aluminum Table and Chair

• Model No: RICF251



## 3.2. Aluminum Garden Furniture

• Model No: RICF252



## 4. CAST IRON GRILLS

## 4.1. Fencing Grill

• Model No: RICG601



### 4.2. Staircase Grill

• Model No: RICG602



## 4.3. Heavy Staircase Grill

• Model No: RICG603



## 4.4. Palm Tree Grill

• Model No: RICG604





## 4.6. Portable Cast Iron Grill

• Model No: RICG606



## 5. <u>Cast Iron Manhole Covers</u>

### 5.1. Designer Manhole Cover

• Model No: RICM701





## 6. <u>Cast Iron and Aluminum Signage</u>

#### 6.1. Aluminum Signage

• Model No: RICN801



#### 6.2. Cast Iron Pole with Signage

• Model No: RICN802



# <u>Sites Beautified after Installation of</u> <u>our Products</u>