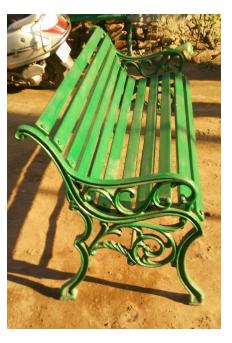

# 2.1. Garden Bench with Designer Sides and Iron Planks

• Model No: RICB101

# 2.3. Garden Bench with Decorative Sides and Iron Planks

• Model No: RICB103

# 2.4. Park Bench with Connected Bottom and Iron Planks

• Model No: RICB104

## 2.5. Heavy Design Bench with Connected Bottom

• Model No: RICB105