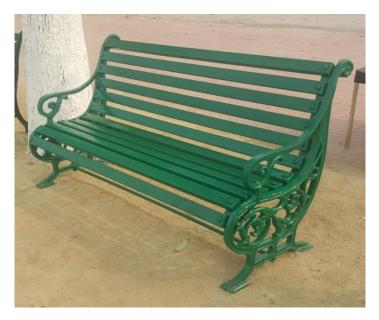

del No: RICP302



## **1.3. Four Arms Electric Pole**

• Model No: RICP303



### 1.4. G.I. Electric Pole

• Model No: RICP304



Pole height: 2700

# **1.5.** Heavy Cast Iron Electric Pole with Clock and Four Arms

• Model No: RICP305



#### **1.6.** High Mast Electric Pole with Three Arms

• Model No: RICP306



# **1.7. Designer Electric Pole with Ambient Lights**

• Model No: RICP307



## 2. <u>PARK BENCHES</u>

# 2.1. Garden Bench with Designer Sides and Iron Planks

• Model No: RICB101



### 2.2. Park Bench with Fiber Planks

• Model No: RICB102





# 2.3. Garden Bench with Decorative Sides and Iron Planks

• Model No: RICB103



# 2.4. Park Bench with Connected Bottom and Iron Planks

• Model No: RICB104



## 2.5. Heavy Design Bench with Connected Bottom

• Model No: RICB105



## 3. CASTED ALUMINUM FURNITURE

#### 3.1. Casted Aluminum Table and Chair

• Model No: RICF251



## 3.2. Aluminum Garden Furniture

• Model No: RICF252



## 4. CAST IRON GRILLS

## 4.1. Fencing Grill

• Model No: RICG601



### 4.2. Staircase Grill

• Model No: RICG602



## 4.3. Heavy Staircase Grill

• Model No: RICG603



## 4.4. Palm Tree Grill

• Model No: RICG604





## 4.6. Portable Cast Iron Grill

• Model No: RICG606



## 5. <u>Cast Iron Manhole Covers</u>

### 5.1. Designer Manhole Cover

• Model No: RICM701





## 6. <u>Cast Iron and Aluminum Signage</u>

#### 6.1. Aluminum Signage

• Model No: RICN801



#### 6.2. Cast Iron Pole with Signage

• Model No: RICN802



# <u>Sites Beautified after Installation of</u> <u>our Products</u>