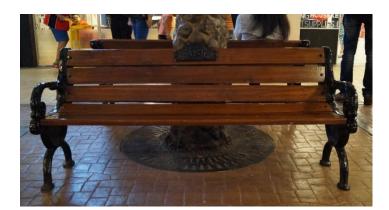

# 2.1. Garden Bench with Designer Sides and Iron Planks

• Model No: RICB101

# 2.3. Garden Bench with Decorative Sides and Iron Planks

• Model No: RICB103

# 2.4. Park Bench with Connected Bottom and Iron Planks

• Model No: RICB104

## 2.5. Heavy Design Bench with Connected Bottom

• Model No: RICB105