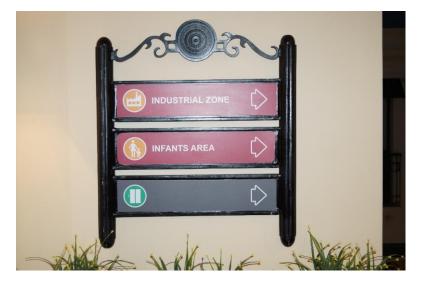

del No: RICB103



# 2.4. Park Bench with Connected Bottom and Iron Planks

• Model No: RICB104



## 2.5. Heavy Design Bench with Connected Bottom

• Model No: RICB105



## 3. CASTED ALUMINUM FURNITURE

#### 3.1. Casted Aluminum Table and Chair

• Model No: RICF251



## 3.2. Aluminum Garden Furniture

• Model No: RICF252



## 4. CAST IRON GRILLS

## 4.1. Fencing Grill

• Model No: RICG601



### 4.2. Staircase Grill

• Model No: RICG602



## 4.3. Heavy Staircase Grill

• Model No: RICG603



## 4.4. Palm Tree Grill

• Model No: RICG604





## 4.6. Portable Cast Iron Grill

• Model No: RICG606



## 5. <u>Cast Iron Manhole Covers</u>

### 5.1. Designer Manhole Cover

• Model No: RICM701





## 6. <u>Cast Iron and Aluminum Signage</u>

#### 6.1. Aluminum Signage

• Model No: RICN801



#### 6.2. Cast Iron Pole with Signage

• Model No: RICN802



# <u>Sites Beautified after Installation of</u> <u>our Products</u>