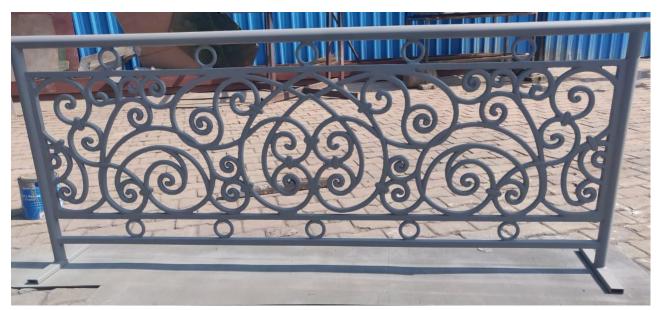

Bench with Designer Sides and Iron Planks

• Model No: RICB101



### 2.2. Park Bench with Fiber Planks

• Model No: RICB102





# 2.3. Garden Bench with Decorative Sides and Iron Planks

• Model No: RICB103



# 2.4. Park Bench with Connected Bottom and Iron Planks

• Model No: RICB104



## 2.5. Heavy Design Bench with Connected Bottom

• Model No: RICB105



## 3. CASTED ALUMINUM FURNITURE

#### 3.1. Casted Aluminum Table and Chair

• Model No: RICF251



## 3.2. Aluminum Garden Furniture

• Model No: RICF252



## 4. CAST IRON GRILLS

## 4.1. Fencing Grill

• Model No: RICG601



### 4.2. Staircase Grill

• Model No: RICG602



## 4.3. Heavy Staircase Grill

• Model No: RICG603



## 4.4. Palm Tree Grill

• Model No: RICG604





## 4.6. Portable Cast Iron Grill

• Model No: RICG606



## 5. <u>Cast Iron Manhole Covers</u>

### 5.1. Designer Manhole Cover

• Model No: RICM701





## 6. <u>Cast Iron and Aluminum Signage</u>

#### 6.1. Aluminum Signage

• Model No: RICN801



#### 6.2. Cast Iron Pole with Signage

• Model No: RICN802



# <u>Sites Beautified after Installation of</u> <u>our Products</u>