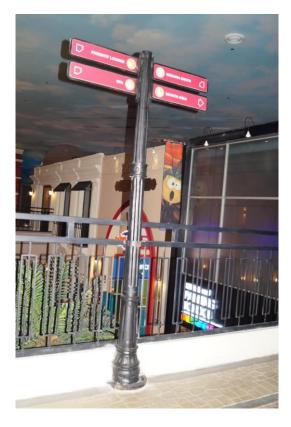

Iron Planks

• Model No: RICB104



## 2.5. Heavy Design Bench with Connected Bottom

• Model No: RICB105



## 3. CASTED ALUMINUM FURNITURE

#### 3.1. Casted Aluminum Table and Chair

• Model No: RICF251



## 3.2. Aluminum Garden Furniture

• Model No: RICF252



## 4. CAST IRON GRILLS

## 4.1. Fencing Grill

• Model No: RICG601



### 4.2. Staircase Grill

• Model No: RICG602



## 4.3. Heavy Staircase Grill

• Model No: RICG603



## 4.4. Palm Tree Grill

• Model No: RICG604





## 4.6. Portable Cast Iron Grill

• Model No: RICG606



## 5. <u>Cast Iron Manhole Covers</u>

### 5.1. Designer Manhole Cover

• Model No: RICM701





## 6. <u>Cast Iron and Aluminum Signage</u>

#### 6.1. Aluminum Signage

• Model No: RICN801



#### 6.2. Cast Iron Pole with Signage

• Model No: RICN802



# <u>Sites Beautified after Installation of</u> <u>our Products</u>